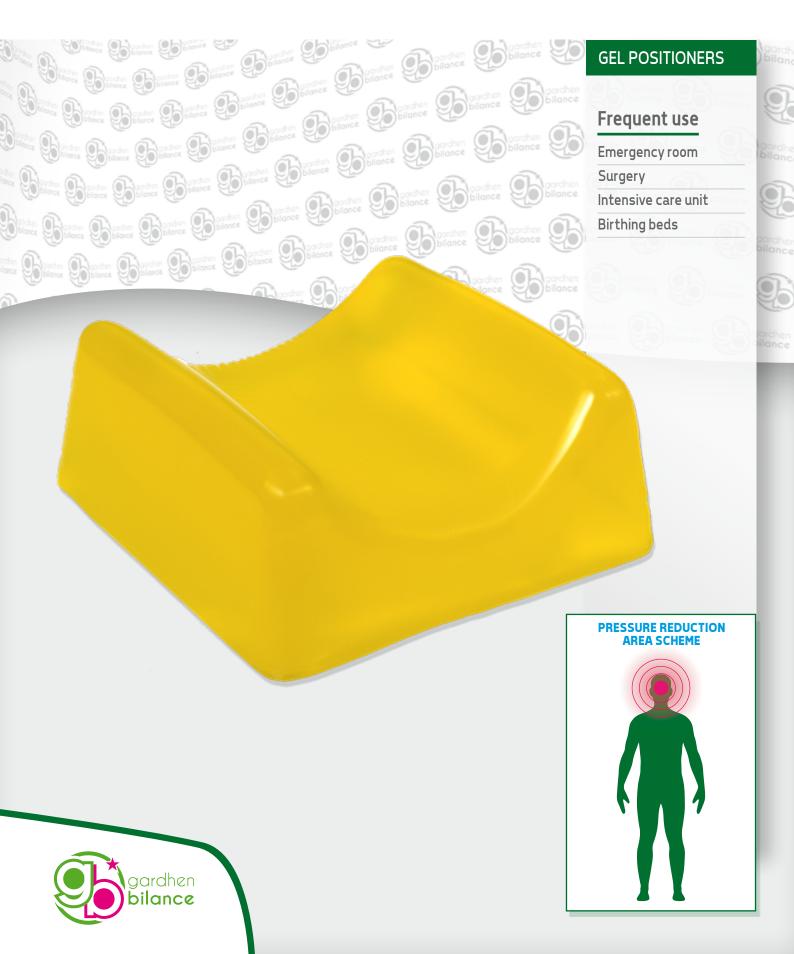

Gel positioners can be easily cleaned with common used detergents for opthalmic, oral and plastic surgery.

The supine head shaped gel positioner guarantees maximum stability to the patient's head in the supine position and can also be used to position and protect the knees and calves.

The colour of the gel in which the positioner is made may change according to availability.